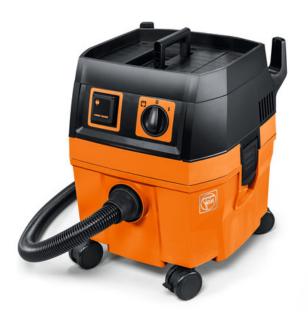

## Turbo I

Dust Extractors Part Number: 9 20 27 236 09 0

Compact wet and dry vacuum with connection for power tools during workshop and installation use.

- High performance turbine for 151 cfm (71 l/s) flow rate and 98.4" of water lift (245 mbar vacuum).
- Low volume of 66 dB (A).
- large range due to 16 ft power cord and 16 ft vacuum hose.
- Large wheels rotate 360° for optimal maneuverability, even in tight conditions.
- Tool coupling with suction control for easy control of suction power.
- Autostart outlet with power-on delay to prevent current spikes.
- Practical storage area with rim.

## Turbo I

Dust Extractors Part Number: 9 20 27 236 09 0

## Technical data

## Price includes:

| Power consumption        | 1,100 Watts |
|--------------------------|-------------|
| Suction capacity         | 151 cfm     |
| Static water lift        | 98.4 in     |
| Capacity                 | 5.8 gal     |
| Weight according to EPTA | 17.9 lbs    |
| Cable with plug          | 19.7 ft     |