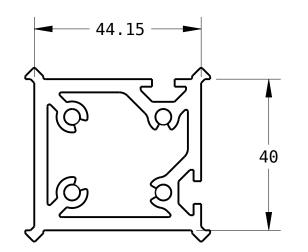

SYM Α ORIGIN

- Notes:
- 1. All profile dimensions are in mil
- All profile dimensions are in mill Inventables supplied DXF to make t
   The XXXX portion of the part number All 4 digits shall be used. 0200 See drawing for cut length tolerar
   The T portion of the part number r T= tap all (4) interior holes on b
- 0 = Not tapped.
- See drawing for tapping details. 4. The F portion of the part number
- B = Black AnodizedC = Clear Anodized
  - The finish may be applied before
- 5. Examples
  - P/N 80040-0200-T-B: 200mm Long, T P/N 80040-1000-0-C: 1000mm Long,

| REVIS                                                                                                                                                                                    | SIONS                                                                         |     |         |  |  |
|------------------------------------------------------------------------------------------------------------------------------------------------------------------------------------------|-------------------------------------------------------------------------------|-----|---------|--|--|
| DESCRIPTI                                                                                                                                                                                | NC                                                                            | BY  | DATE    |  |  |
| NAL                                                                                                                                                                                      |                                                                               | BJD | 2/16/16 |  |  |
| limeters and for<br>tooling.<br>Der is the cut l<br>would be 200mm<br>ance.<br>represents opti<br>both ends<br>represent the f<br>or after cuttin<br>Tapped, Black ar<br>No Tapping, Cle | ength "L" in r<br>long.<br>onal tapping.<br>inish.<br>g and tapping<br>odized | -   |         |  |  |
| ו                                                                                                                                                                                        |                                                                               |     |         |  |  |
|                                                                                                                                                                                          | Inventables                                                                   | Inc |         |  |  |
|                                                                                                                                                                                          | Inventables, Inc                                                              |     |         |  |  |
|                                                                                                                                                                                          | 80040-X                                                                       | 77X | I-F     |  |  |
|                                                                                                                                                                                          | SHEET 1 OF                                                                    | 1   |         |  |  |