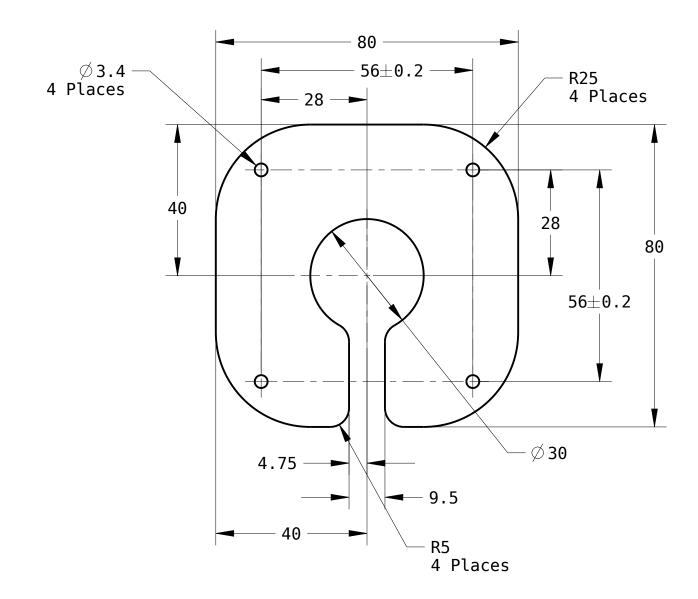

- All dimensions in millimeters unless other specified.
  Tolerance unless otherwise noted: +/- 0.25
  Material: 1.5mm thick clear acrylic (cast or extruded)
- Part may be machined or laser cut.
  Finish: Part shall be clear and free of any scratches on unmachined areas.
- 6. Materials shall be RoHS compliant.
- 7. Part shall be shipped with original masking material remaining on unmachined areas.