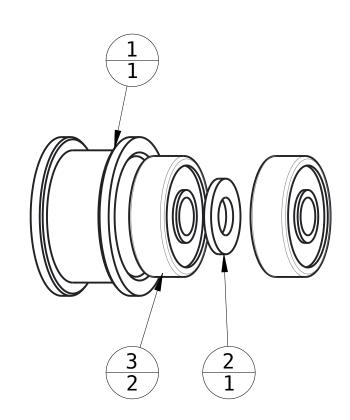

| ITEM | PART NUMBER    | QTY | DESCRIPTION                     |
|------|----------------|-----|---------------------------------|
| 1    | B17023         | 1   | Smooth Idler Wheel              |
| 2    | B18026         | 1   | Shim 5mm 10mm 1mm Thk.          |
| 3    | BEARING_5_16_5 | 2   | Bearing 5mm ID 16mm OD 5mm Thk. |

## Notes:

- 1. Press bearings in wheel with shim washer
- between bearings. Parts can be aligned using a 5mm screw during assembly.

  2. A small amount of cyanacrylate (super glue) can be used on bearings to improve pullout strength (typically not required).