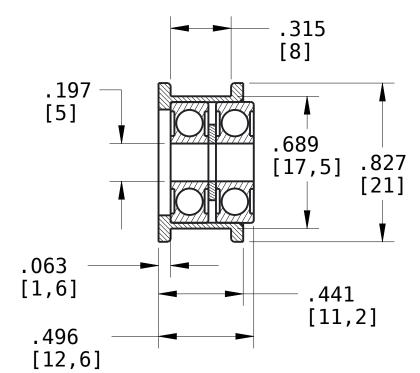

| ITEM | PART NUMBER    | QTY | DESCRIPTION                     |
|------|----------------|-----|---------------------------------|
| 1    | B17023         | 1   | Smooth Idler Wheel              |
| 2    | B18026         | 1   | Shim 5mm 10mm 1mm Thk.          |
| 3    | BEARING_5_16_5 | 2   | Bearing 5mm ID 16mm OD 5mm Thk. |